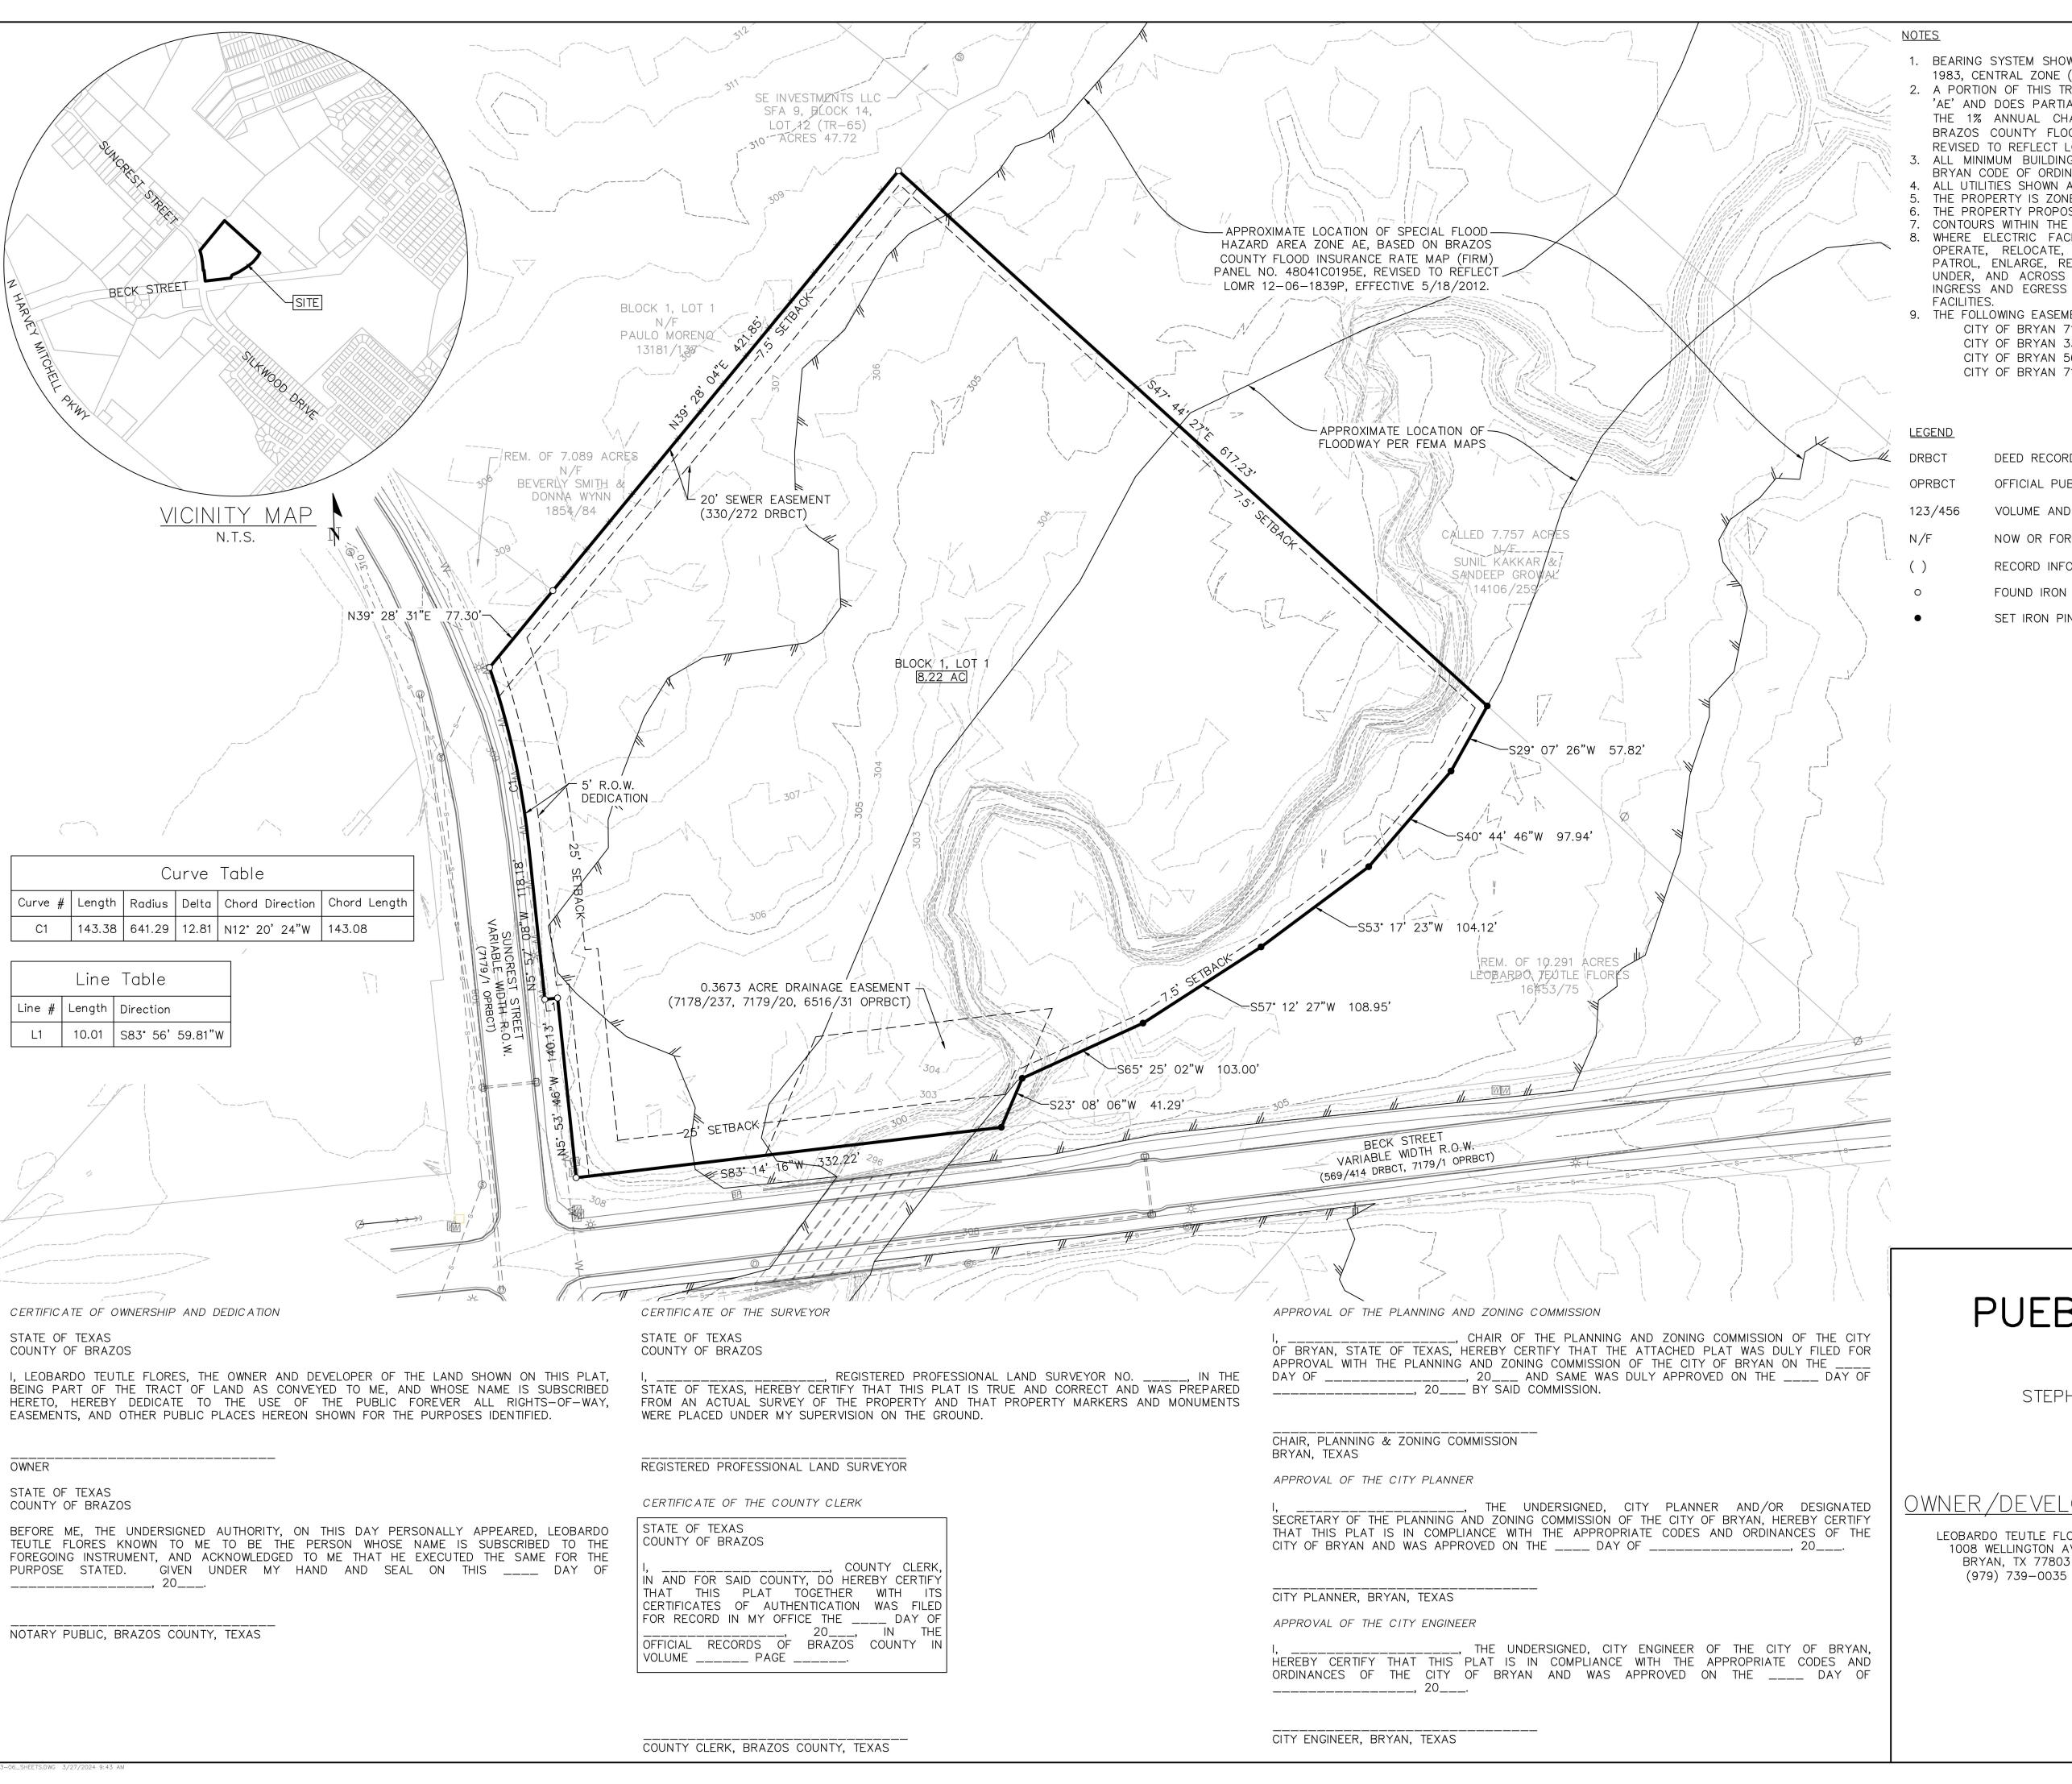

- 1. BEARING SYSTEM SHOWN HEREON IS BASED ON THE TEXAS COORDINATE SYSTEM OF 1983, CENTRAL ZONE (4203).
- 2. A PORTION OF THIS TRACT LIES WITHIN FLOOD ZONE 'X' UNSHADED, 'X' SHADED, AND 'AE' AND DOES PARTIALLY LIE WITHIN A SPECIAL FLOOD HAZARD AREA SUBJECT TO THE 1% ANNUAL CHANCE FLOOD (100-YEAR FLOODPLAIN) ACCORDING TO THE BRAZOS COUNTY FLOOD INSURANCE RATE MAP (FIRM) PANEL NO. 48041C0195E, 0 30' 60' 90 REVISED TO REFLECT LOMR 12-06-1839P, EFFECTIVE 5/18/2012.
- 3. ALL MINIMUM BUILDING SETBACKS SHALL BE IN ACCORDANCE WITH THE CITY OF BRYAN CODE OF ORDINANCES.
- 4. ALL UTILITIES SHOWN ARE APPROXIMATE LOCATIONS.
- 5. THE PROPERTY IS ZONED RETAIL C-2.
- 6. THE PROPERTY PROPOSED USE IS SOCCER FIELDS WITH PARKING. 7. CONTOURS WITHIN THE PROPERTY BOUNDARY ARE FROM SURVEY DATA.
- WHERE ELECTRIC FACILITIES ARE INSTALLED, BTU HAS THE RIGHT TO INSTALL OPERATE, RELOCATE, CONSTRUCT, RECONSTRUCT, ADD TO, MAINTAIN, INSPECT, PATROL, ENLARGE, REPAIR, REMOVE AND REPLACE SAID FACILITIES UPON, OVER, UNDER, AND ACROSS THE PROPERTY INCLUDED IN THE PUE, AND THE RIGHT OF INGRESS AND EGRESS ON PROPERTY ADJACENT TO THE PUE TO ACCESS ELECTRIC
- FACILITIES. 9. THE FOLLOWING EASEMENTS APPLY:
- CITY OF BRYAN 7178/237, 7179/20, 6516/31
  - CITY OF BRYAN 330/272
  - CITY OF BRYAN 569/414, 7179/1
- CITY OF BRYAN 7179/1

DEED RECORDS OF BRAZOS COUNTY, TEXAS

OFFICIAL PUBLIC RECORDS OF BRAZOS COUNTY, TEXAS

VOLUME AND PAGE FROM PUBLIC COUNTY RECORDS

NOW OR FORMERLY RECORD INFORMATION

FOUND IRON PIN

SET IRON PIN

FINAL PLAT OF

## PUEBLA SOCCER COMPLEX

BLOCK 1, LOT 1 8.22 ACRES

STEPHEN F. AUSTIN LEAGUE NO. 9, ABSTRACT 62 BRAZOS COUNTY, TEXAS

MARCH 2024

ENGINEER